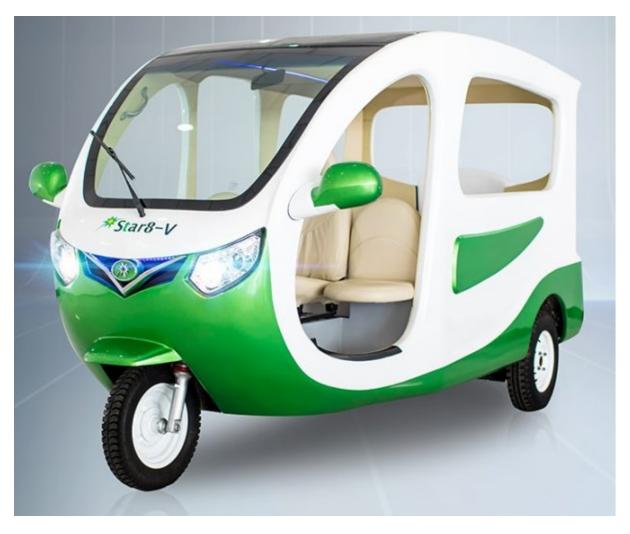

## Luxury-eTukTuk

Star 8 Luxury-eTukTuk

## Luxury-eTukTuk

| Overall specification               |                                            |
|-------------------------------------|--------------------------------------------|
| Motor                               | AC72V7.5KW                                 |
| Battery:                            | 6V 225AH *12 Lead Acid                     |
| Max Speed:                          | 60km/h                                     |
| Wheel Size:                         | front5.00-12 rear 165/70R*13               |
| Wheel Base:                         | 2500mm                                     |
| Brake Type:                         | Hydraulic                                  |
| Ground Clearance:                   | 140mm when full loading                    |
| Dimensions:                         | 3550*1450*1900mm                           |
| Total weight:                       | 1160kg                                     |
| Number of Passengers:               | 3+1                                        |
| Charger:                            | 72V30A                                     |
| Charge Time:                        | 8h                                         |
| Charger Controller Type:            | 72V400A                                    |
| Distance Range:                     | 100km                                      |
| Transmission Mode:                  | Rear Wheel Driving                         |
| Climbing Ability:                   | 17%                                        |
| Solar charging system               |                                            |
| Max Power(Pmax)                     | 400W                                       |
| Max Power Voltage (VMP)             | 79.2V                                      |
| Max Power Current (Imp)             | 5.05A                                      |
| Open Circuir Voltage(Voc)           | 93.6V                                      |
| Short Circuit Current(Isc)          | 5.65A                                      |
| Series Fuse Rating                  | 10A                                        |
| Solar controller type               | -                                          |
| Quantity of PV-Modules in Use       | 4pcs                                       |
| Modules efficiency                  | 16.00%                                     |
| Additional Range with Solar Charger | Approx 15 km                               |
| construction                        |                                            |
|                                     | 2 at the middle of the passenger, 2 at the |
| loudspeaker                         | driver cabin                               |
| rain cover                          | /                                          |
| stronger front wheel                | /                                          |
| three wheels spec 5.00-12           | /                                          |
| right side driver add a money box,  | /                                          |
| Wipper with water springler         | /                                          |
| Bigger side mirror                  | 2 ourforward 2 inner forward               |
| fast changing system                | /                                          |
| no made in China letter             | /                                          |
| inner light                         | 1                                          |
| charger plug                        | IEC61851-1                                 |
| cnarger plug                        | IEC01851-1                                 |